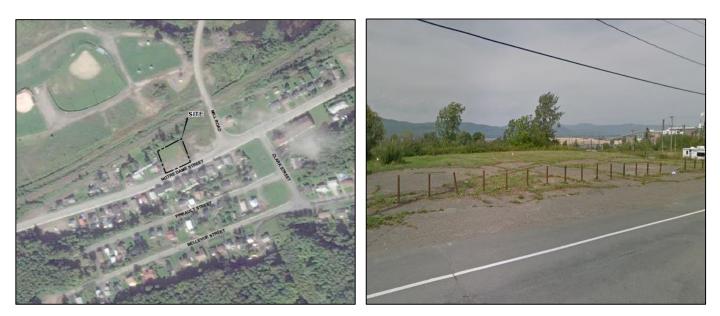

Former service station/retail outlet, currently vacant lot. The site occupies an area of approximately 0.46 acres. The site is currently zoned as Local Commercial (C-2). Fronting onto Hwy 134 with a quick 5 minute drive into the City of Campbellton. The surrounding area is mixed with commercial and residential.